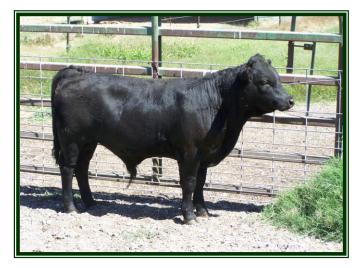

DOB: 03/03/13

Sire: Glenn Land Tegor Dam: Glenn Land Neev

A2: A2/A2 PHA: N/N Chondro: N/N

Temperament: 1

LOT 3: Glenn Land Mr Ash (Black – Polled Bull) GL 1320 A

DOB: 03/19/13

Sire: Glenn Land Mr Fire Man Dam: Glenn Land Tierney