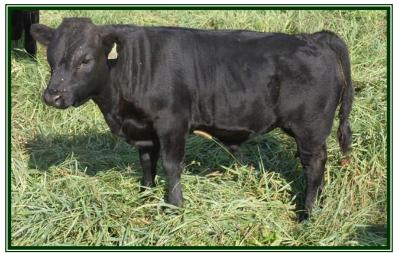

LOT 1: Glenn Land Mr Adonis (Black – Polled Bull) GL 1306 A

DOB: 02/21/13

Sire: Glenn Land Mr Shawn Dam: Glenn Land Ms Precious

A2: A1/A2 PHA: N/N Chondro: N/N

Polled: Pc/Pc
Temperament: 3+

LOT 2: Glenn Land Albert (Black – Dehorned Bull) GL 1309 A