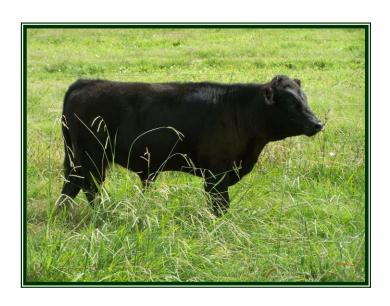

A2: A1/A2 PHA: N/N Chondro: N/N Polled: Pc/H Temperament: 1

LOT 4: Glenn Land Mr Anson (Red – Polled Bull) GL 1323 A

DOB: 03/25/13

Sire: Glenn Land Mr Fire Man Dam: Glenn Land Ms Wicker

A2: A1/A2 PHA: N/N

Chondro: Obligate Normal

Red: E+/e Polled: Pc/Pc Temperament: 1