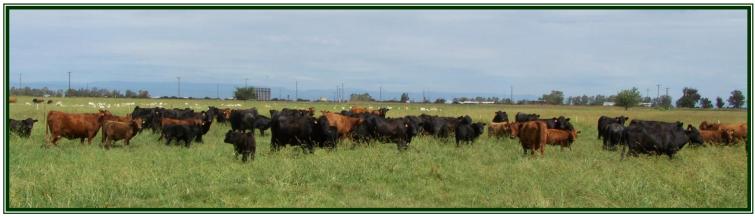

## GLENN LAND FARM Wes & Jane Patton

6352 County Road 27, Orland, CA 95963 530-865-7250 530-514-7250

wespatton@glennlandfarm.com

www.glennlandfarm.com

The Glenn Land Farm Dexter herd was established in 1988 with cattle from Missouri, Idaho, Oregon and California. Over the years the herd has grown from a few to more than 50 breeding cows and 5 outstanding bulls. Our cattle have been very competitive at the national shows that we have been able to attend and our herd bulls have made significant contributions to the genetics of the Dexter breed across the nation. At Glenn Land Farm we are very excited about Dexters and we know you will be too once you try them.