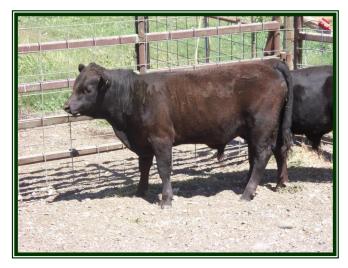

LOT 1: Glenn Land Mr Adonis (Black – Polled Bull) GL 1306 A

DOB: 02/21/13

Sire: Glenn Land Mr Shawn Dam: Glenn Land Ms Precious

A2: A1/A2 PHA: N/N Chondro: N/N

Polled: Pc/Pc
Temperament: 3+

LOT 2: Glenn Land Albert (Black – Dehorned Bull) GL 1309 A