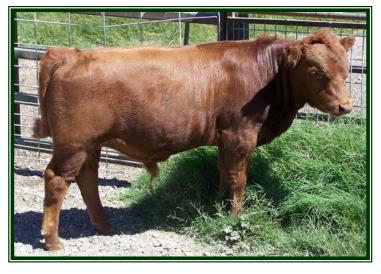

#### LOT 5: Glenn Land Alvin (Black – Dehorned Bull) GL 1324 A

DOB: 03/26/13

Sire: Glenn Land Mr Shawn Dam: Glenn Land Tamsin

A2: A1/A1 PHA: N/N

Chondro: Obligate Normal

Temperament: 3+

LOT 6: Glenn Land Mr Ace (Red – Polled Bull) GL 1327 A

DOB: 03/27/13

Sire: Glenn Land Mr Shawn

Dam: Lassie of HH

A2: A1/A1 PHA: N/N

Chondro: Obligate Normal

Red: E+/E+
Temperament: 1

LOT 7: Glenn Land Mr Alex (Black – Polled Bull) GL 1332 A

DOB: 04/03/13