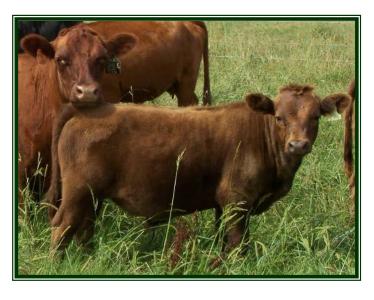

A2: A1/A2 PHA: N/N Chondro: N/N Polled: Pc/H

Arrange for later pickup date due to age.

LOT 11: Glenn Land Ms Amber (Red – Polled Heifer) GL 1304 A

DOB: 02/19/13

Sire: Glenn Land Mr Shawn Dam: Glenn Land Ms Holly

A2: A1/A2 PHA: N/N Chondro: N/N Red: E+/E+ Temperament: 3+

LOT 10: Glenn Land Ms Alana (Black – Polled Heifer) GL 1303 A

DOB: 02/01/13

Sire: Glenn Land Mr Redfire Dam: Glenn Land Ms Wing

A2: A2/A2 PHA: N/N