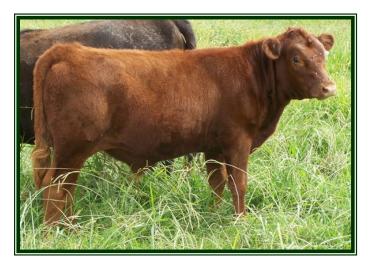

LOT 14: Glenn Land Ms Abbi (Black – Polled Heifer) GL 1312 A

DOB: 03/06/13

Sire: Glenn Land Mr Shawn Dam: Glenn Land Ms Sassie

A2: A2/A2 PHA: N/N

Chondro: Obligate Normal

Temperament: 3

LOT 13: Glenn Land Ms Angela (Red – Polled Heifer) GL 1310 A

DOB: 03/03/13

Sire: Glenn Land Mr Fire Man Dam: Glenn Land Ms Tup

A2: A1/A2 PHA: N/N

Chondro: Obligate Normal

Red: E+/E+ Temperament: 1

LOT 15: Glenn Land Alette (Dun – Dehorned Heifer) GL 1314 A

DOB: 03/09/13