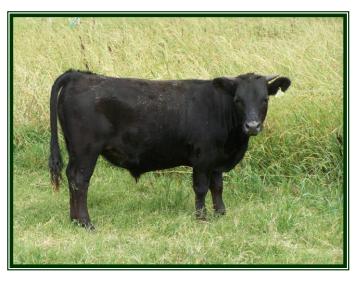

LOT 1: Glenn Land Mr Adonis (Black – Polled Bull) GL 1306 A

DOB: 02/21/13

Sire: Glenn Land Mr Shawn Dam: Glenn Land Ms Precious

A2: A1/A2 PHA: N/N Chondro: N/N

Polled: Pc/Pc
Temperament: 3+

LOT 2: Glenn Land Albert (Black – Dehorned Bull) GL 1309 A