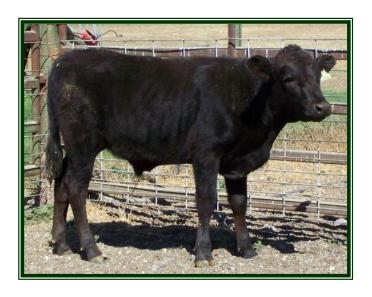

LOT 1: Glenn Land Mr Adonis (Black – Polled Bull) GL 1306 A

DOB: 02/21/13

Sire: Glenn Land Mr Shawn Dam: Glenn Land Ms Precious

A2: A1/A2 PHA: N/N Chondro: N/N

Polled: Pc/Pc
Temperament: 3+

LOT 2: Glenn Land Albert (Black – Dehorned Bull) GL 1309 A