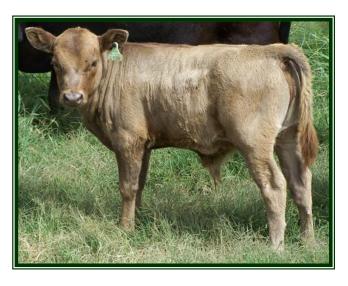

A2: A1/A2 PHA: N/N Chondro: N/N Polled: Pc/H

Arrange for later pickup date due to age.

LOT 11: Glenn Land Ms Amber (Red – Polled Heifer) GL 1304 A

DOB: 02/19/13

Sire: Glenn Land Mr Shawn Dam: Glenn Land Ms Holly