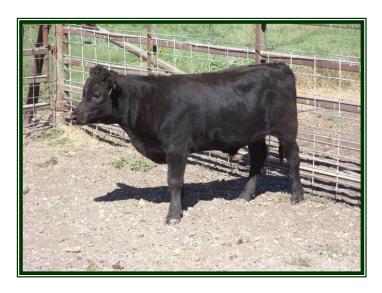

#### LOT 5: Glenn Land Alvin (Black – Dehorned Bull) GL 1324 A

DOB: 03/26/13

Sire: Glenn Land Mr Shawn Dam: Glenn Land Tamsin

A2: A1/A1 PHA: N/N

Chondro: Obligate Normal

Temperament: 3+

LOT 6: Glenn Land Mr Ace (Red – Polled Bull) GL 1327 A