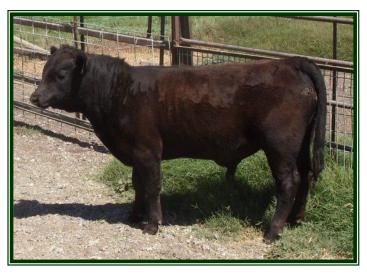

#### LOT 5: Glenn Land Alvin (Black – Dehorned Bull) GL 1324 A

DOB: 03/26/13

Sire: Glenn Land Mr Shawn Dam: Glenn Land Tamsin

A2: A1/A1 PHA: N/N

Chondro: Obligate Normal

Temperament: 3+

LOT 6: Glenn Land Mr Ace (Red – Polled Bull) GL 1327 A