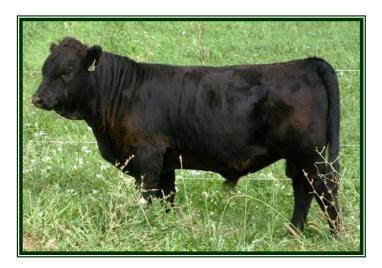

LOT 1: Glenn Land Mr Adonis (Black – Polled Bull) GL 1306 A

DOB: 02/21/13

Sire: Glenn Land Mr Shawn Dam: Glenn Land Ms Precious

A2: A1/A2 PHA: N/N Chondro: N/N

Polled: Pc/Pc
Temperament: 3+

LOT 2: Glenn Land Albert (Black – Dehorned Bull) GL 1309 A