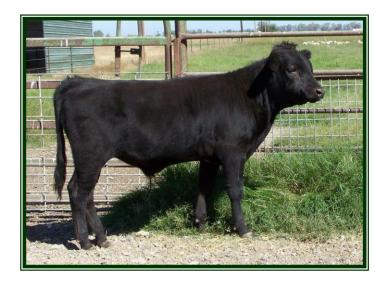

DOB: 03/03/13

Sire: Glenn Land Tegor Dam: Glenn Land Neev

A2: A2/A2 PHA: N/N Chondro: N/N

Temperament: 1

LOT 3: Glenn Land Mr Ash (Black – Polled Bull) GL 1320 A

DOB: 03/19/13

Sire: Glenn Land Mr Fire Man Dam: Glenn Land Tierney