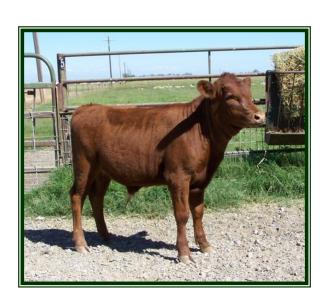

Chondro: Obligate Normal

Temperament: 2+

LOT 12: Glenn Land Alicia (Red – Dehorned Heifer) GL 1308 A

DOB: 03/02/13

Sire: Glenn Land Mr Fire Man Dam: Glenn Land Ms Malin

A2: A1/A2 PHA: N/N Chondro: N/N Temperament: 1