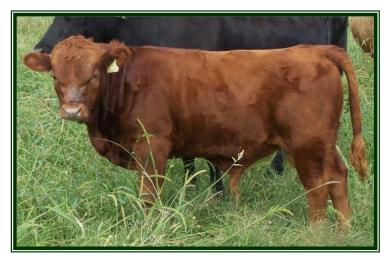

A2: A1/A2 PHA: N/N Chondro: N/N Polled: Pc/H Temperament: 1

LOT 4: Glenn Land Mr Anson (Red – Polled Bull) GL 1323 A

DOB: 03/25/13

Sire: Glenn Land Mr Fire Man Dam: Glenn Land Ms Wicker

A2: A1/A2 PHA: N/N