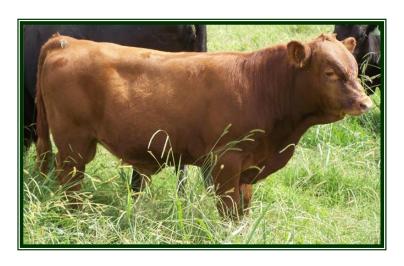

d: Pc/Pc
Temperament: 3+



LOT 2: Glenn Land Albert (Black – Dehorned Bull) GL 1309 A

DOB: 03/03/13

Sire: Glenn Land Tegor Dam: Glenn Land Neev

A2: A2/A2 PHA: N/N Chondro: N/N

Temperament: 1



LOT 3: Glenn Land Mr Ash (Black – Polled Bull) GL 1320 A

DOB: 03/19/13

Sire: Glenn Land Mr Fire Man Dam: Glenn Land Tierney

A2: A1/A2 PHA: N/N Chondro: N/N Polled: Pc/H Temperament: 1







LOT 4: Glenn Land Mr Anson (Red – Polled Bull) GL 1323 A

DOB: 03/25/13

Sire: Glenn Land Mr Fire Man Dam: Glenn Land Ms Wicker

A2: A1/A2 PHA: N/N

Chondro: Obligate Normal

Red: E+/e Polled: Pc/Pc Temperament: 1

#### LOT 5: Glenn Land Alvin (Black – Dehorned Bull) GL 1324 A

DOB: 03/26/13

Sire: Glenn Land Mr Shawn Dam: Glenn Land Tamsin

A2: A1/A1 PHA: N/N

Chondro: Obligate Normal

Temperament: 3+





LOT 6: Glenn Land Mr Ace (Red – Polled Bull) GL 1327 A

DOB: 03/27/13

Sire: Glenn Land Mr Shawn

Dam: Lassie of HH

A2: A1/A1 PHA: N/N

Chondro: Obligate Normal

Red: E+/E+
Temperament: 1





LOT 7: Glenn Land Mr Alex (Black – Polled Bull) GL 1332 A

DOB: 04/03/13

Sire: Glenn Land Mr Shawn Dam: Glenn Land Ms Peyton

A2: A1/A1 PHA: N/N

Chondro: Obligate Normal

Polled: Pc/H Temperament: 1



LOT 8: Glenn Land Mr Archer (Red – Polled Bull) GL 1333 A

DOB: 04/04/13

Sire: Glenn Land Mr Fire Man Dam: Glenn Land Ms Whitney

A2: A2/A2 PHA: N/N

Chondro: Obligate Normal

Red: E+/E+ Polled: Pc/H Temperament: 1



LOT 9: Glenn Land Mr Adam (Dun – Polled Bull) GL 1341 A

DOB: 07/13/13

Sire: Glenn Land Mr Shawn Dam: Seven Trees Peach Pie

A2: A1/A2 PHA: N/N Chondro: N/N Polled: Pc/H

Arrange